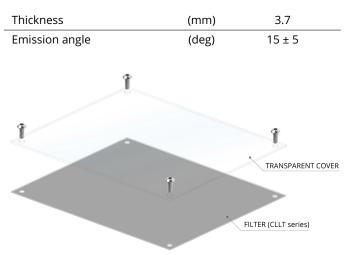

### **SPECIFICATIONS**

Additional protective window, togheter with its fixing screws, is supplied with the filter